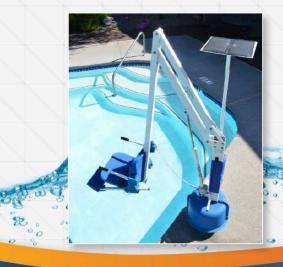

# **ADA Solution For Existing Anchors**

The Scout 2 Lift features an adjustable height seat pole, upgraded electronics, and a higher weight capacity. Utilize the optional pull-out leg rest for partially raised and above ground pools and spas. The updated base accommodates many existing anchors and a variety

- 375 lb\* (170 kg) weight capacity
- Independently verified to ADA standards
- UL Certified
- Set back range 19" to 35" (49 to 88 cm)
- Adaptable to most existing 6" deep anchors
- 360° powered rotation in either direction
- Rechargeable battery with wall mount charger
- 5 year structural warranty
- 5 year pro-rated electronics warranty