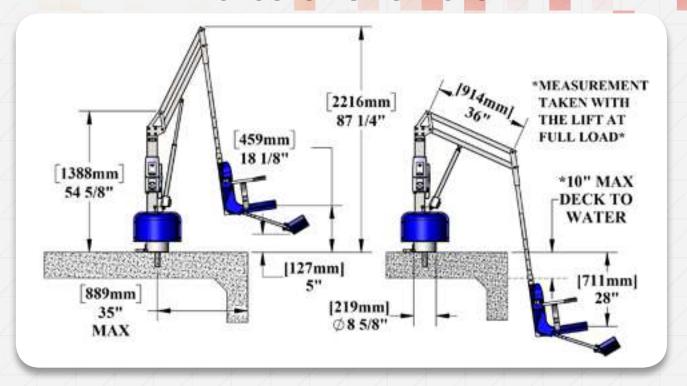

- 375 lb\* (170 kg) weight capacity
- Independently verified to ADA standards
- UL Certified
- Set back range 19" to 35" (49 to 88 cm)
- Adaptable to most existing 6" deep anchors
- 360° powered rotation in either direction
- Rechargeable battery with wall mount charger
- 5 year structural warranty
- 5 year pro-rated electronics warranty

### **APPLICABLE POOL PROFILES**

To confirm specific application go to www.aquacreek.com for our **Pool Lift Selector** 

Become a member of our new **Dealer and Architect** page. Access to CAD blocks, CSI specs and sales materials.