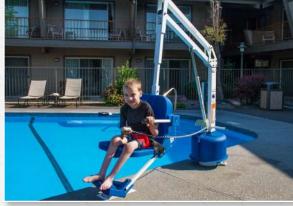

# **ADA Solution For Existing Anchors**

The Scout 2 Lift features an adjustable height seat pole, upgraded electronics, and a higher weight capacity. Utilize the optional pull-out leg rest for partially raised and above ground pools and spas. The updated base accommodates many existing anchors and a variety

of different applications.

U.S. Patent No. D507,769 S

\*300 lb (136 kg) weight capacity when used with plastic anchor sleeve

Available in a variety of accent colors (blue plastics standard)

Available in a variety of powder coat colors

- 375 lb\* (170 kg) weight capacity
- Independently verified to ADA standards
- UL Certified
- Set back range 19" to 35" (49 to 88 cm)
- Adaptable to most existing 6" deep anchors
- 360° powered rotation in either direction
- Rechargeable battery with wall mount charger
- 5 year structural warranty
- 5 year pro-rated electronics warranty